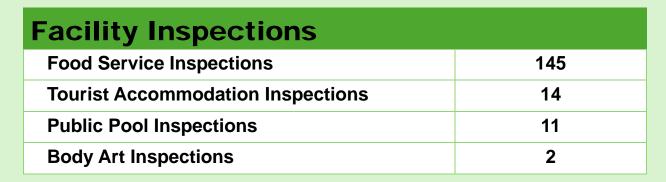

#### **Environmental Health Updates - Danielle Hurst, MPH (See Attachments)**

 Ms. Hurst reviewed Cook's Environmental Health and Food Service Reports from July 2024 – September 2024. Cook has 81 facilities that are permitted.

# **Cook County Environmental Health Update**

January - December 2024

| Land Use                       |    |  |  |  |  |
|--------------------------------|----|--|--|--|--|
| New System Permits Issued      | 59 |  |  |  |  |
| New Installations Inspected    | 39 |  |  |  |  |
| Repair Permits Issued          | 23 |  |  |  |  |
| Repair Installations Inspected | 15 |  |  |  |  |
| Well Permits Issued            | 79 |  |  |  |  |
| Water Samples                  | 27 |  |  |  |  |

| Other Programs             |    |
|----------------------------|----|
| Animal Bite Investigations | 15 |
| Complaint Investigations   | 9  |