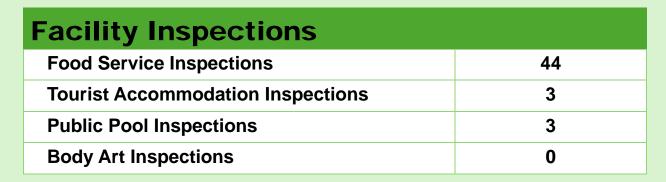

#### **Environmental Health Updates - Danielle Hurst, MPH (See Attachments)**

 Ms. Hurst reviewed Cook's Environmental Health and Food Service Reports from July 2024 – September 2024. Cook has 81 facilities that are permitted.

# **Cook County Environmental Health Update**

October - December 2024

| Land Use                       |    |  |  |  |  |
|--------------------------------|----|--|--|--|--|
| New System Permits Issued      | 17 |  |  |  |  |
| New Installations Inspected    | 3  |  |  |  |  |
| Repair Permits Issued          | 3  |  |  |  |  |
| Repair Installations Inspected | 14 |  |  |  |  |
| Well Permits Issued            | 18 |  |  |  |  |
| Water Samples                  | 2  |  |  |  |  |

| Other Programs             |   |
|----------------------------|---|
| Animal Bite Investigations | 4 |
| Complaint Investigations   | 1 |