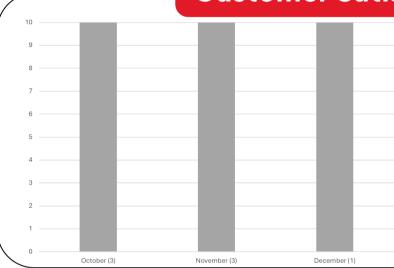

# **Cook County Health Department** Quarterly Customer Feedback OCT - DEC 2024

**SUMMARY:** The Customer Feedback Report provides insights into customer satisfaction and sentiment for the quarter. Key findings and customer comments are summarized below.

# **Customer Satisfaction**

Customer Service Satisfaction Scale:

10 - Completely Satisfied

1 - Unsatisfied

10/10

## **Customer Comments**

"Shelby was incredibly helpful and understanding!" - Daniel

"Great people and great service." - Leslie

"Everyone was so polite and helpful. Best health department around." - Wendy

"Loved being seen by Shelby. She made me feel secure and comfortable while performing many tests and vaccines for me. She is truly a great person and super helpful, supportive, and professional. 10/10 would be diminishing her quality of work. She is a 1,000,000/10 through and through." - JR