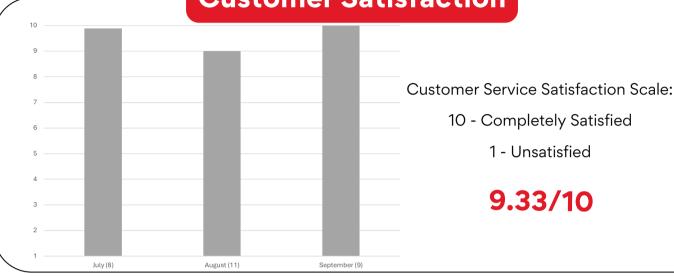

# **Lowndes County Health Department** Quarterly Customer Feedback JULY - SEPT 2024

**SIJMMARY:** The Customer Feedback Report provides insights into customer satisfaction and sentiment for the quarter. Key findings and customer comments are summarized below.

## **Customer Satisfaction**